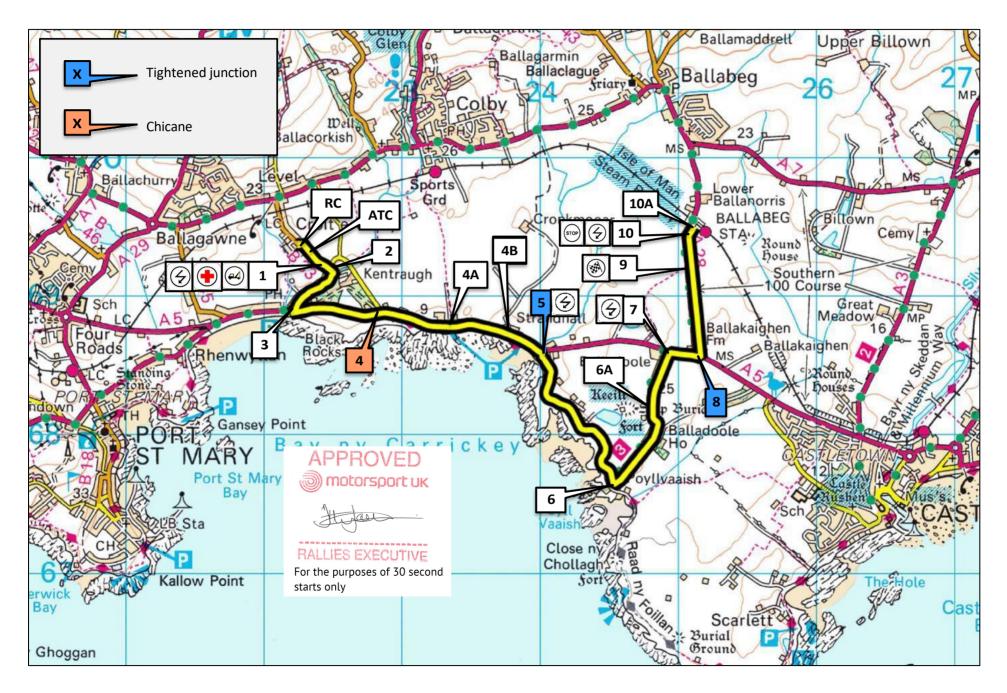

2025 Manx Rally SS1/6 – Keristal – 4.57 miles – v2 – 15.03.25

2025 Manx Rally SS2/3 – Pooil Vaaish 1 & 2 - 3.48 miles – v2 – 15.03.25