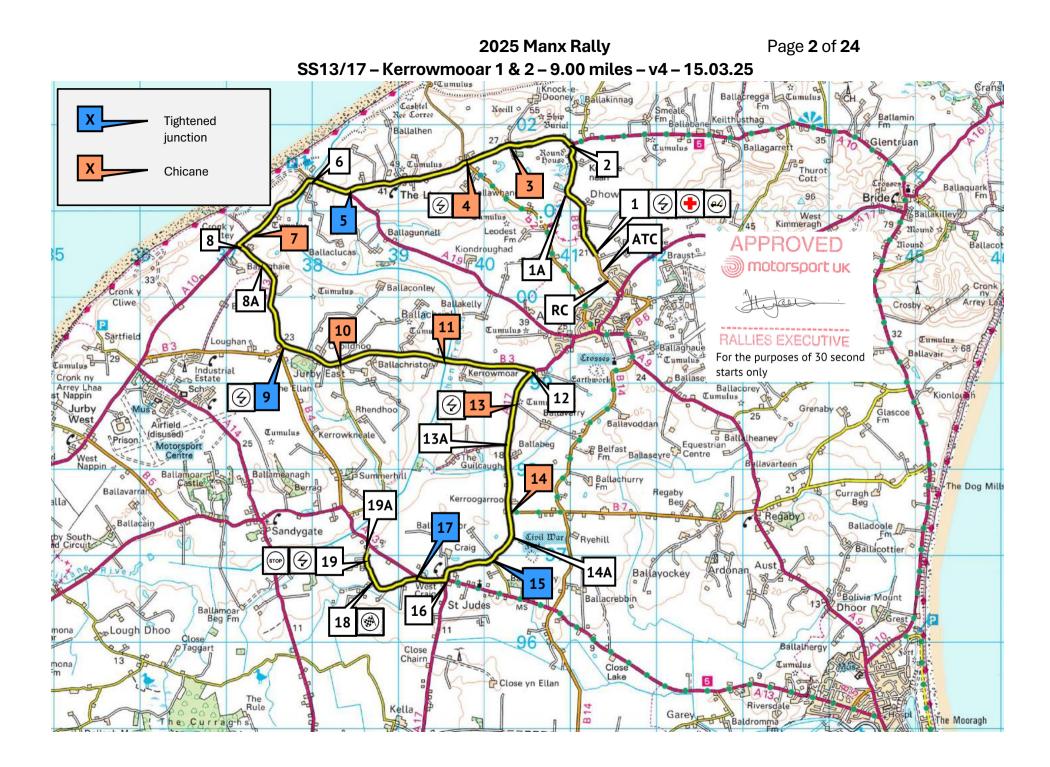

ds – 8.57 miles – v5 – 15.03.25



2025 Manx Rally SS11/15 – Axnfell – 3.74 miles – v4 – 15.03.25

Clarum Ballaragh **Tightened** junction The Spiral Bι Tumulus Chicane oar A Laxey Wheel Mullaghouyr 1156 9 85 Baljean 10 Snaefell Wheel Ballaquine of allad Gretchveg  $(\not )$ STOP Ballamoar 6 8132 4 King Orry's Grave MP Chambered Cairn MP Laxev Gle Skinscoe 3A RO 3B 🌆 85 Cairn len Skeirrip Minorca 3C  $( \not )$ Plantation 8 Glenroy PHD GOIN rawe (4)1 (+) 5A Sou Laxey Head Tumuns 148 Strenaby Ballalheannagh 6 Fairy Cot 5B Gdns 6 **APPROVED** RC Cottage 8: 5C ) motorsport uk Gob y Rh acarrooind Ballacoar 261 Ballacannell Conrhenny Cycle Community **RALLIES EXECUTIVE** Trails Woodland Laxey Bay For the purposes of 30 second starts only Ballaskerroo Ballabeg **251** Cronk Shonest Garroo ØX





#### 2025 Manx Rally SS14/18 - Baldwins - 12.81 miles - v3 - 15.03.25 Ballaugh 0 X Tightened junction ATC 93 E 1 **4** 23 χI Chicane 97 Slieu Mar RC 3 APPRO DVED (iii) motorsport uk 4 1 5 **RALLIES EXECUTIVE** 424 For the purposes of 30 second 🛸 starts only $\langle \boldsymbol{\epsilon} \rangle$ 6 P 7 SNAEFELL 8 $\langle \boldsymbol{a} \rangle$ 10 9 251 B10 429 Cronk 49 544 Mullagh Ouve 86 y-Phott 11 12 S M A 477 294 13 laghouvr 85 ¥\*85 Carrag 39 358 Wir 14 14A 14B 445 1 Eairy Moar 14C 14D 15 14E 100 21 Sties 479 17 316 $\langle \boldsymbol{\Xi} \rangle$ 18 3

16

16A

180

Union Mill

18A

19

18B

19A

 $( \mathbf{F} )$ 20

20A

21 

> 22 STOP

 $( \mathbf{A} )$ 

Onchan

422

King's