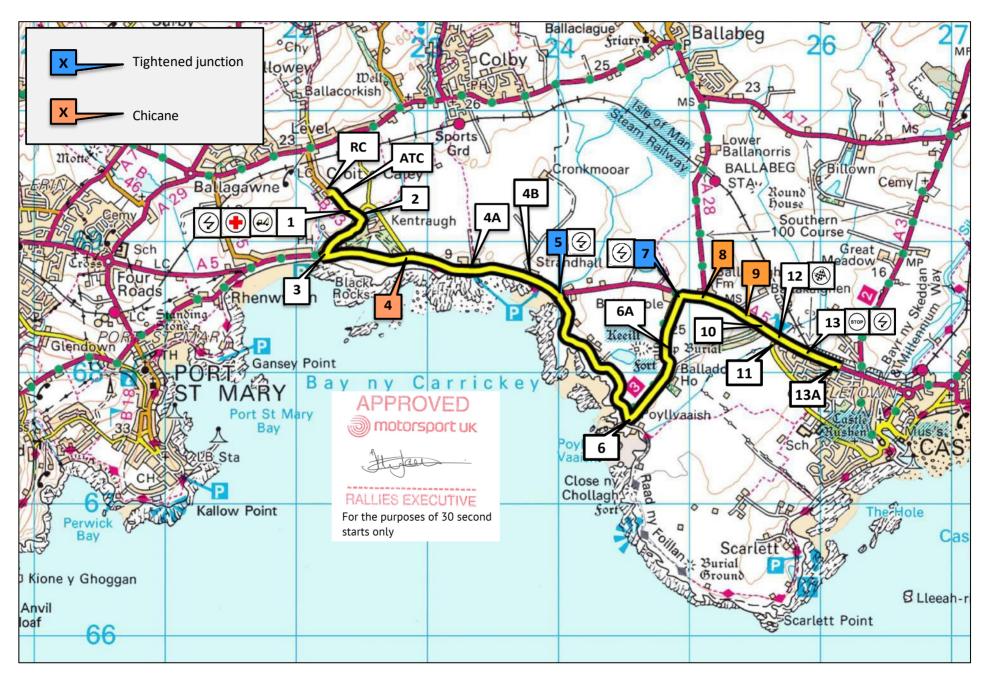

ck Bal 5A Fm Ballaharry Ballamenagh Ballacottier Chapel Sulby/ 189 tage 3 Ballaskelly 2 o Deeeill C Creg y Whn Whuallian -H Weir Abbeylands Upper Batlactucas Lumulus Hillberry 115 MP 26 CooilinCooilingel Evreton B 5 Glenville Balla Keeill endhoo Crosby Ballachrink ATC Mount Rule lawillevk Cronk-hy 3A Ballacreetch 69 Ballamillaghyn 4 4 cle cle JO Birch Hill  $(\mathbf{F})$ RC 4 Castleward Cronk-y-berry Scho Ballafre Marown Old Church Keeil airy Kehiry Kelly, Keeill 1 Groves Ellerslie Highton Hospice Hospt Battanard a Fm (Augus) AZ Glenlough to Mell Tr Courses Strang Ballaquinnea Mooa Coll Governor GovtHall Eairy Eairy St Patrick Jora Jora Willaston Union Mills John Snuchorough 6-2 · Keeill and Tromode reemlalreemlang V5

2025 Manx Rally SS7/8 – Balladoole 1 & 2 – 3.7 miles – v4 – 15.03.25



## 2025 Manx Rally SS9 – Ellerslie – 16.07 miles – v4 – 15.03.25



2025 Manx Rally SS10 – Abbeylands – 8.57 miles – v5 – 15.03.25



2025 Manx Rally SS11/15 – Axnfell – 3.74 miles – v4 – 15.03.25

Clarum Ballaragh **Tightened** junction The Spiral Bι Tumulus Chicane oar A Laxey Wheel Mullaghouyr 1156 9 85 Baljean 10 Snaefell Wheel Ballaquine of allad Gretchveg  $(\not )$ STOP Ballamoar 6 8132 4 King Orry's Grave MP Chambered Cairn MP Laxev Gle Skinscoe 3A RO 3B 🌆 85 Cairn len Skeirrip Minorca 3C  $( \not )$ Plantation 8 Glenroy PHD GOIN rawe (4)1 (+) 5A Sou Laxey Head Tumuns 148 Strenaby Ballalheannagh 6 Fairy Cot 5B Gdns 6 **APPROVED** RC Cottage 8: 5C ) motorsport uk Gob y Rh acarrooind Ballacoar 261 Ballacannell Conrhenny Cycle Community **RALLIES EXECUTIVE** Trails Woodland Laxey Ba