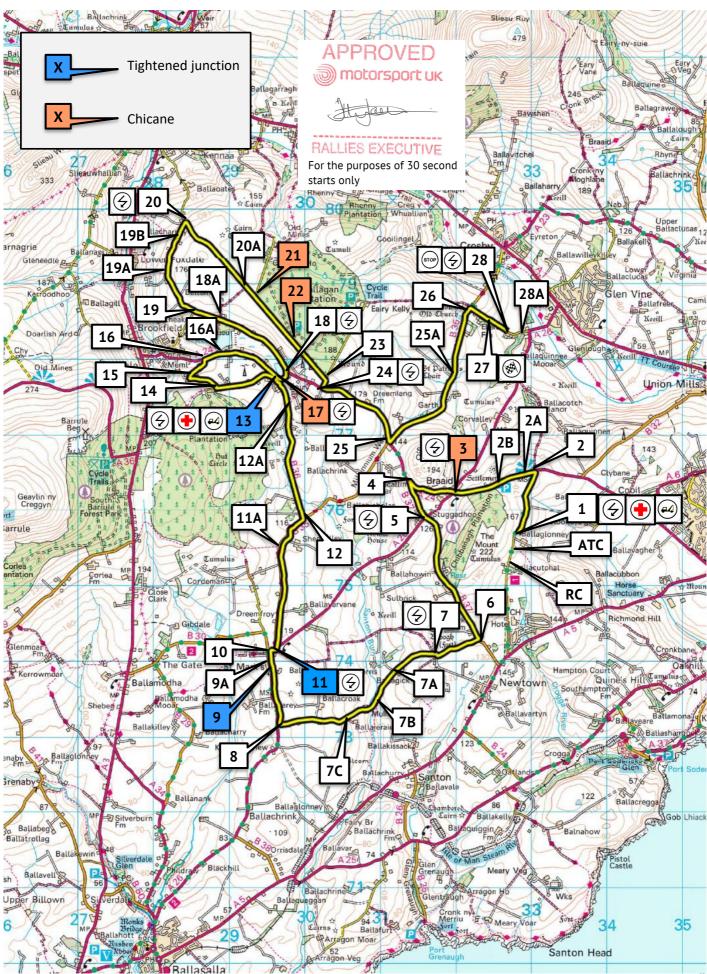

## 2025 Manx Rally SS9 – Ellerslie – 16.07 miles – v4 – 15.03.25

2025 Manx Rally SS10 – Abbeylands – 8.57 miles – v5 – 15.03.25

2025 Manx Rally SS11/15 – Axnfell – 3.74 miles – v4 – 15.03.25

Clarum Ballaragh **Tightened** junction The Spiral Bι Tumulus Chicane oar A Laxey Wheel Mullaghouyr 1156 9 85 Baljean 10 Snaefell Wheel Ballaquine of allad Gretchveg  $(\not )$ STOP Ballamoar 6 8132 4 King Orry's Grave MP Chambered Cairn MP Laxev Gle Skinscoe 3A RO 3B 🌆 85 Cairn len Skeirrip Minorca 3C  $( \not )$ Plantation 8 Glenroy PHD GOIN rawe (4)1 (+) 5A Sou Laxey Head Tumuns 148 Strenaby Ballalheannagh 6 Fairy Cot 5B Gdns 6 **APPROVED** RC Cottage 8: 5C ) motorsport uk Gob y Rh acarrooind Ballacoar 261 Ballacannell Conrhenny Cycle Community **RALLIES EXECUTIVE** Trails Woodland Laxey Bay For the purposes of 30 second starts only Ballaskerroo Ballabeg **251** Cronk Shonest Garroo ØX