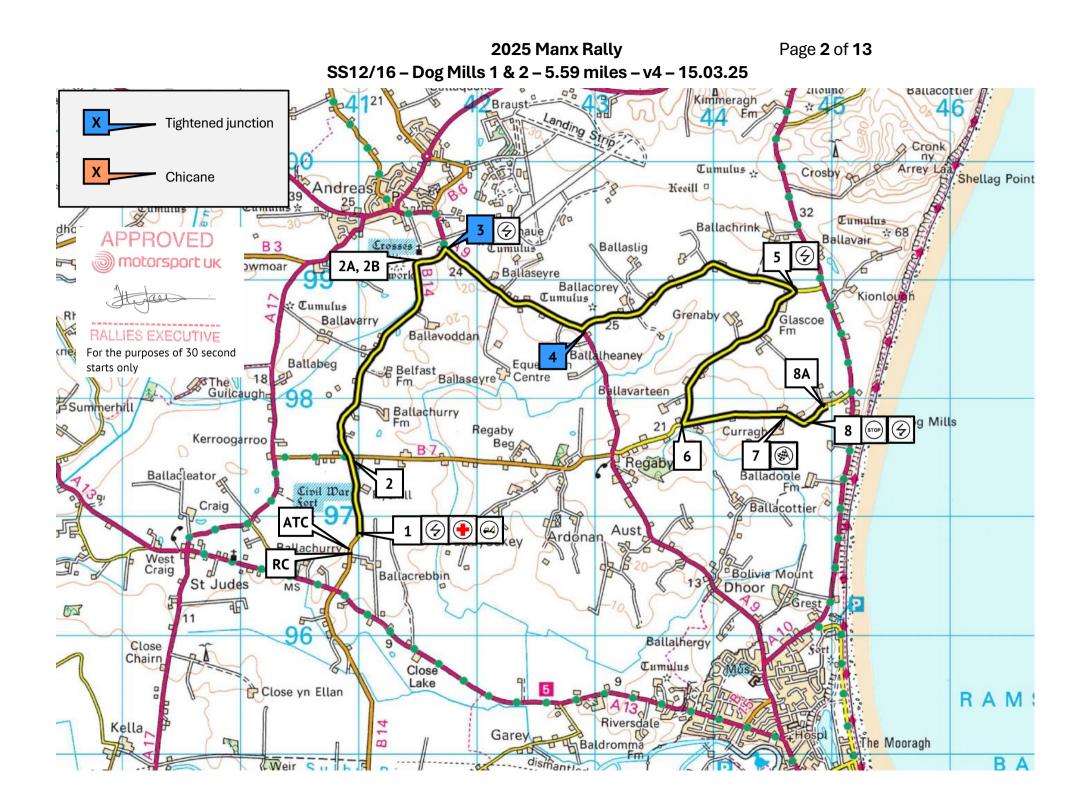

ands – 8.57 miles – v5 – 15.03.25



2025 Manx Rally SS11/15 – Axnfell – 3.74 miles – v4 – 15.03.25

Clarum Ballaragh **Tightened** junction The Spiral Bι Tumulus Chicane oar A Laxey Wheel Mullaghouyr 1156 9 85 Baljean 10 Snaefell Wheel Ballaquine of allad Gretchveg  $(\not )$ STOP Ballamoar 6 8132 4 King Orry's Grave MP Chambered Cairn MP Laxev Gle Skinscoe 3A RO 3B 🌆 85 Cairn len Skeirrip Minorca 3C  $( \not )$ Plantation 8 Glenroy PHD GOIN rawe (4)1 (+) 5A Sou Laxey Head Tumuns 148 Strenaby Ballalheannagh 6 Fairy Cot 5B Gdns 6 **APPROVED** RC Cottage 8: 5C ) motorsport uk Gob y Rh acarrooind Ballacoar 261 Ballacannell Conrhenny Cycle Community **RALLIES EXECUTIVE** Trails Woodland Laxey Bay For the purposes of 30 second starts only Ballaskerroo Ballabeg **251** Cronk Shonest Garroo ØX





#### 2025 Manx Rally SS14/18 - Baldwins - 12.81 miles - v3 - 15.03.25 Ballaugh 0 X Tightened junction ATC 93 E 1 **4** 23 χI Chicane 97 Slieu Mar RC 3 APPRO DVED (iii) motorsport uk 4 1 5 **RALLIES EXECUTIVE** 424 For the purposes of 30 second 🛸 starts only $\langle \boldsymbol{\epsilon} \rangle$ 6 P 7 SNAEFELL 8 $\langle \boldsymbol{a} \rangle$ 10 9 251 B10 429 Cronk 49 544 Mullagh Ouve 86 y-Phott 11 12 S M A 477 294 13 laghouvr 85 ¥\*85 Carrag 39 358 Wir 14 14A 14B 445 1 Eairy Moar 14C 14D 15 14E 100 21 Sties 479 17 316 $\langle \boldsymbol{\Xi} \rangle$ 18 3

16

16A

180

Union Mill

18A

19

18B

19A

 $( \mathbf{F} )$ 20

20A

21 

> 22 STOP

 $( \mathbf{A} )$ 

Onchan

422

King's