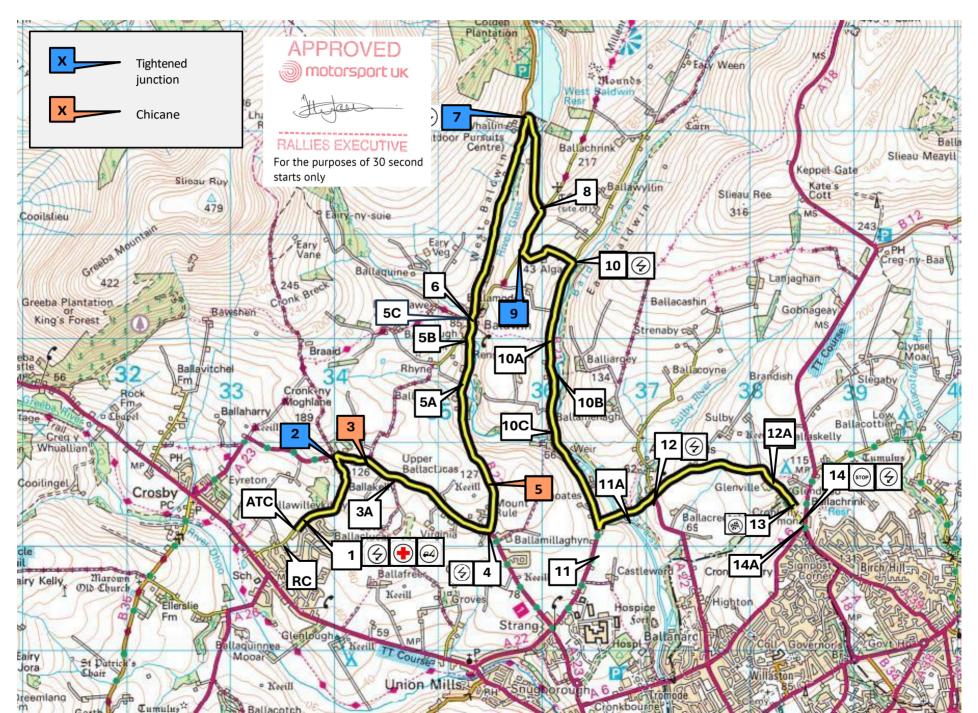

## 2025 Manx Rally SS9 – Ellerslie – 16.07 miles – v4 – 15.03.25

2025 Manx Rally SS10 – Abbeylands – 8.57 miles – v5 – 15.03.25

2025 Manx Rally SS11/15 – Axnfell – 3.74 miles – v4 – 15.03.25

Clarum Ballaragh **Tightened** junction The Spiral Bι Tumulus Chicane oar A Laxey Wheel Mullaghouyr 1156 9 85 Baljean 10 Snaefell Wheel Ballaquine of allad Gretchveg  $(\not )$ STOP Ballamoar 6 8132 4 King Orry's Grave MP Chambered Cairn MP Laxev Gle Skinscoe 3A RO 3B 🌆 85 Cairn len Skeirrip Minorca 3C  $( \not )$ Plantation 8 Glenroy PHD GOIN rawe (4)1 (+) 5A Sou Laxey Head Tumuns 148 Strenaby Ballalheannagh 6 Fairy Cot 5B Gdns 6 **APPROVED** RC Cottage 8: 5C ) motorsport uk Gob y Rh acarrooind Ballacoar 261 Ballacannell Conrhenny Cycle Community **RALLIES EXECUTIVE** Trails Woodland Laxey Bay For the purposes of 30 second starts only Ballaskerroo Ballabeg **251** Cronk Shonest Garroo ØX