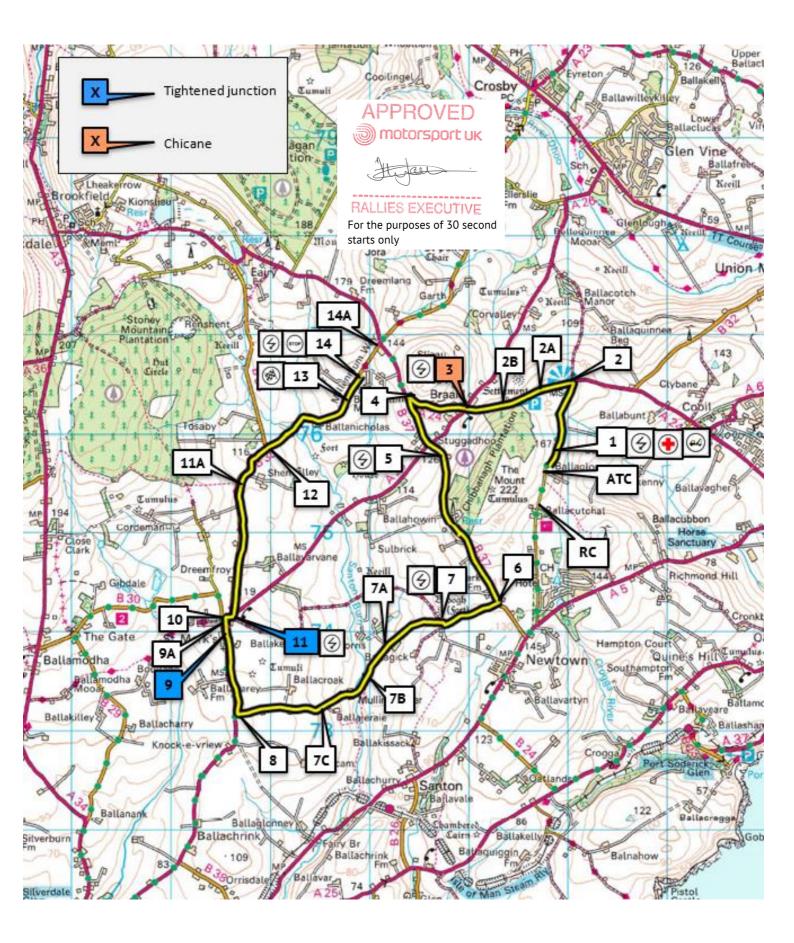

# 2025 Manx Rally SS4 – Tosaby – 7.75 miles – v2 – 15.03.25

2025 Manx Rally SS5 – The Nab – 3.40 miles – v2 – 15.03.25 Page **2** of **11** 

Plantation APPROVED Tightened Eary Ween **Motorsport uk** junction Mounds Resr Chicane Lhargee Eairn Whallin Ruy Pursuits Centre) Ballachrink **RALLIES EXECUTIVE** Slieau Meavll 217 For the purposes of 30 second Keppel Gate 3A Efnwald (site of) Slieau Ruy starts only 0 Kate's Cott Slieau Ree 479 g Eairy-ny-suie 316 Cooils Cooilslieu 8A d hr 243 Greeba Mounta Eary Vane Eary OVeg 8 a Creg-ny-Baa 2 Ballaqui Lanjaghan Chonk Breck 4 6 422 9h  $(\mathbf{F})$ STOP 8 Baltagrawe ida Ballacashin Greebi Greeba Plantation Fm Gobnageay or e King's Forest Bawshen Kind 5B 7 Strenaby St Ba Braaid Clypse Balliargey Renscault Moar ebas Fm Ballavitchel Rhyne A Ballacoyne Slegaby Brandish Em Cronkeny 83 Rock Bal 5A Fm Ballaharry Ballamenagh Ballacottier Chapel Sulby/ 189 tage 3 Ballaskelly 2 o Deeeill C Creg y Whn Whuallian -H Weir Abbeylands Upper Batlactucas Lumulus Hillberry 115 MP 26 CooilinCooilingel Evreton B 5 Glenville Balla Keeill endhoo Crosby Ballachrink ATC Mount Rule lawillevk Cronk-hy 3A Ballacreetch 69 Ballamillaghyn 4 4 cle cle JO Birch Hill  $(\mathbf{F})$ RC 4 Castleward Cronk-y-berry Scho Ballafre Marown Old Church Keeil airy Kehiry Kelly, Keeill 1 Groves Ellerslie Highton Hospice Hospt Battanard a Fm (Augus) AZ Glenlough to Mell Tr Courses Strang Ballaquinnea Mooa Coll Governor GovtHall Eairy Eairy St Patrick Jora Jora Willaston Union Mills John Snuchorough 6-2 · Keeill and Tromode reemlalreemlang V5